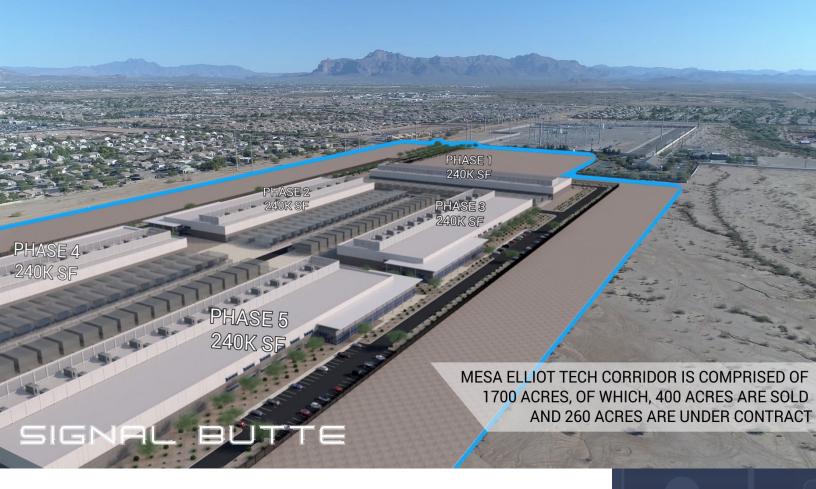

## SIGNAL BUTTE

"The Signal Butte site is primed to bring the next tech giant to Mesa."

"Mesa's Elliot Road Technology Corridor has quickly established itself as one of the premier destinations in the country for high-tech manufacturing and mission critical development.

Currently home to existing and planned developments from Apple, Edgecore, Digital Realty, Cyrusone, Edgeconnex, Niagara Bottling, and Dignity Health, the corridor continues to grow and garner national attention."