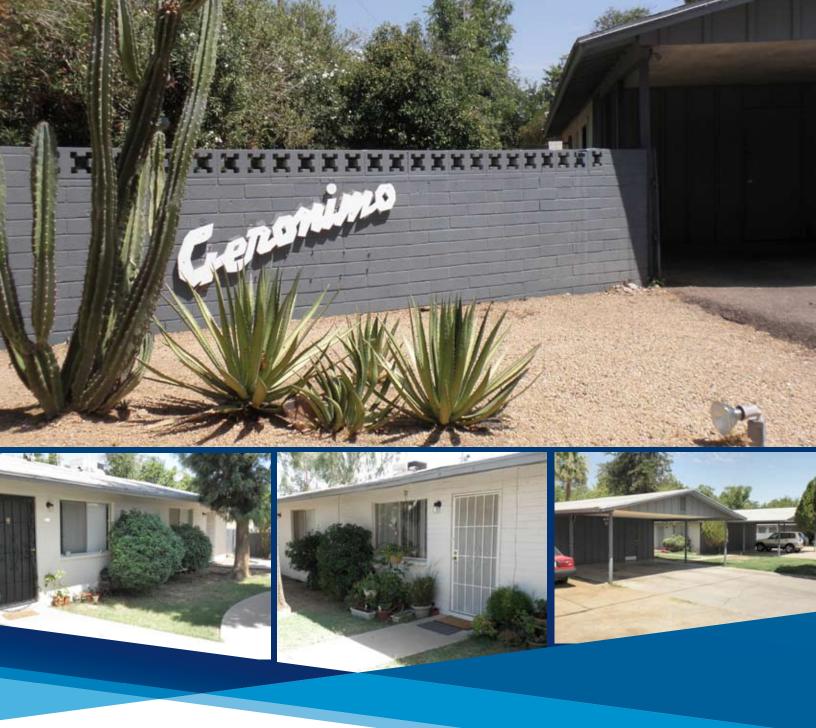

# **Geronimo Apartments**

802 W. Maryland Avenue | Phoenix, AZ28 UnitsOffering Price: \$1,162,000

Exclusively Presented by: Colliers HSK Multifamily Specialists

Geronimo Apartments

# Property Offering:

Geronimo Apartments is a single-story apartment community built in 1964, comprising 28 rental units. The unit mix is approximately 15% one-bedroom and 85% two-bedroom units. Construction is of block, with pitched composite shingle roofs. Heating and cooling is provided by individual roofmounted air conditioning units. The property is individuallymetered for electricity, and the costs associated with usage inside the dwelling units is the responsibility of the residents. The cost of water, sewer charges, and trash collection is the responsibility of the property owner.

Common amenities include a swimming pool, an on-site laundry facility, outdoor barbeque areas, and parking spaces along the east side of the property, in addition to the attached carports dedicated to each unit. Unit amenities include gas stoves, microwave ovens, attached storage units, and washerdryers in select units.

## **Community Features**

- Sparkling Pool
- ► Barbeque and Picnic Areas ► Rental Office Stand Alone
- On site Laundry Center
- Carports

## **Apartment Home Features**

- Spacious one and two bedroom apartments
- Private Patio Þ
- ► Air-Conditioning
- Garage quality carports

Bell Rd

Thunderbird Rd

Peoria Av

Glendale

Camelback Rd

Thomas Rd