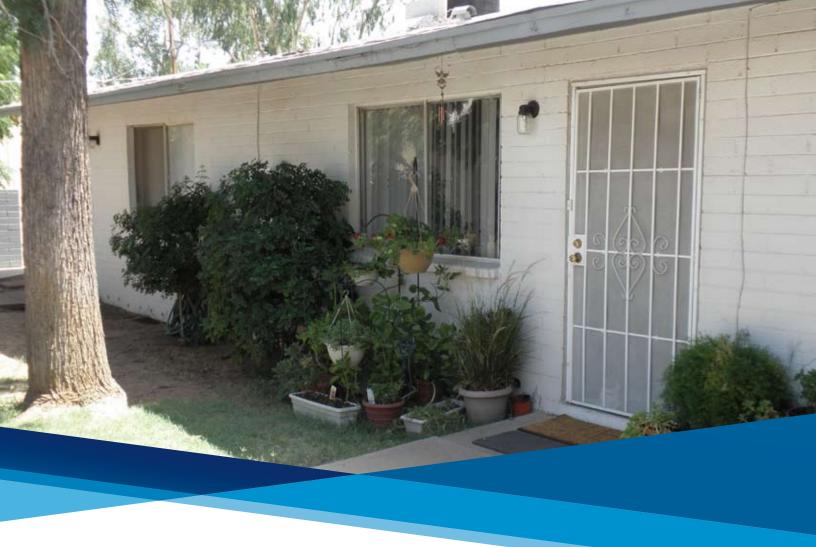

# Property Offering:

Geronimo Apartments is a single-story apartment community built in 1964, comprising 28 rental units. The unit mix is approximately 15% one-bedroom and 85% two-bedroom units. Construction is of block, with pitched composite shingle roofs. Heating and cooling is provided by individual roofmounted air conditioning units. The property is individuallymetered for electricity, and the costs associated with usage inside the dwelling units is the responsibility of the residents. The cost of water, sewer charges, and trash collection is the responsibility of the property owner.

Common amenities include a swimming pool, an on-site laundry facility, outdoor barbeque areas, and parking spaces along the east side of the property, in addition to the attached carports dedicated to each unit. Unit amenities include gas stoves, microwave ovens, attached storage units, and washerdryers in select units.