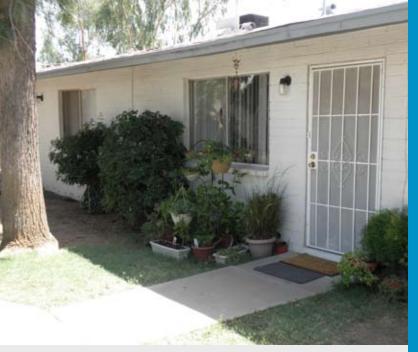

# Property Offering:

Geronimo Apartments is a single-story apartment community built in 1964, comprising 28 rental units. The unit mix is approximately 15% one-bedroom and 85% two-bedroom units. Construction is of block, with pitched composite shingle roofs. Heating and cooling is provided by individual roofmounted air conditioning units. The property is individuallymetered for electricity, and the costs associated with usage inside the dwelling units is the responsibility of the residents. The cost of water, sewer charges, and trash collection is the responsibility of the property owner.

Common amenities include a swimming pool, an on-site laundry facility, outdoor barbeque areas, and parking spaces along the east side of the property, in addition to the attached carports dedicated to each unit. Unit amenities include gas stoves, microwave ovens, attached storage units, and washerdryers in select units.